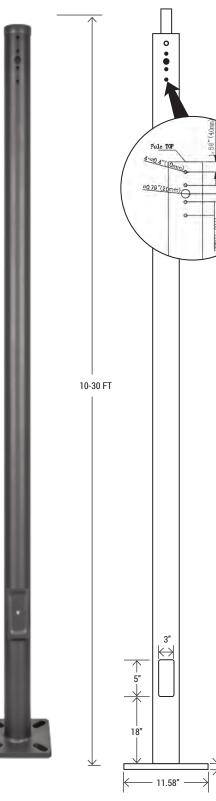

### Size: 3" (3" X 3"), 4" (4" x 4"), 5" (5" x 5")

The JMC Series Straight Round Steel poles are built from high strength steel tube and are available side drilled for arm mounted area lighting luminaires or with tenon mounts for flood and post top luminaires. Typical area lighting applications include retail centers, industrial parks, schools and universities, public transit and airports, office buildings and medical facilities. Mounting heights of 10 to 30 feet can be used based on selected luminaire application.

#### POLE LENGTH:

Poles are available in standard lengths as shown in the order matrix. Poles can be custom cut to order. Consult factory.

SPECIFICATIONS: Conforms to ASTM-A 500 Grade B: Minimum Yield Strength of 46,000 PSI.

#### MOUNTING OPTIONS

SIDE MOUNT: Standard length poles are predrilled (2@180°), with a polycarbonate top cover and hole plugs for unused predrilled locations.

Note: When using Arm or Slip-Fitter Mounts, additional installation parts may be required to ensure proper installation. (example: Round Bar Adapter with Arm Mount or Horizontal Tenon Arc Adapter with Slip-Fitter

Mount) see: additional installation parts for more options

TOP MOUNT: Round Pole Tenon Adapters (optional) can be installed for a use with a Slip-Fitter or Multi-Fixture installation requiring Bullhorns, Spokes etc. (3"RND, 4"RND and 5"RND to 2 3/8" Round Tenon Adapters available)

#### DIMENSION DATA

| CATALOG       | HEIGHT | GAUGE | SIZE    | BOLT<br>SIZE                | WEIGHT<br>(LBS) | EPA<br>70 | EPA<br>80 | EPA<br>90 | EPA<br>100 | EPA<br>110 | EPA<br>120 |
|---------------|--------|-------|---------|-----------------------------|-----------------|-----------|-----------|-----------|------------|------------|------------|
| JMC-A-3-11G-D | 10ft   | 11    | 3" dia. |                             | 46              | 28.2      | 23.5      | 20.1      | 11.4       | 13.3       | 11.6       |
| JMC-B-4-11G-D | 15ft   |       | 4" dia. | M0.75"X<br>19.69"X<br>3.94" | 90              | 18.2      | 15.5      | 13.1      | 11.5       | 9.9        | 7.4        |
| JMC-C-4-11G-D | 20ft   |       |         |                             | 117             | 12.2      | 10.3      | 9         | 7.2        | 6          | 4.6        |
| JMC-D-4-11G-D | 25ft   |       |         |                             | 139             | 11.9      | 8.9       | 7.7       | 6.1        | 5.6        | 4.2        |
| JMC-E-5-11G-D | 30ft   |       | 5" dia. |                             | 180             | 9.2       | 7.4       | 6.1       | 5.8        | 4.8        | 3.2        |