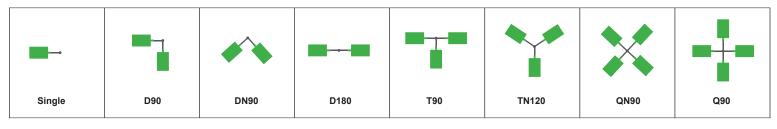

--------------|-----------------------------------------------------------------------|-------------------------|--------------------------|------------------------|
| <b>JMC -</b> Straight<br>Round Steel<br>Pole | <ul> <li>A - 10FT</li> <li>B - 15FT</li> <li>C - 20FT</li> <li>D - 25FT</li> <li>E - 30FT</li> </ul> | <b>3</b> - (3 x 3")<br><b>4</b> - (4" x 4")<br><b>5</b> - (5" x 5") * | <b>11G -</b> (11 gauge) | <b>D -</b> (Dark Bronze) | (Make Selection Below) |
|                                              |                                                                                                      | *Only available in 30ft                                               |                         |                          |                        |

#### FIXTURE CONFIGURATIONS



#### INSTALLATION



Low Profile Bullhorn with 3 Tenons

• To mount 2/3/4 fixtures on an existing pole

20.5" (520mm) Low Profile Bullhorn with 2 Tenons

SQUARE EXTERNAL MOUNT HORIZONTAL TENON

45" (1143mm)



| 23.5" (128mm)<br>4.72" (128mm)<br>1.24" (115mm)<br>