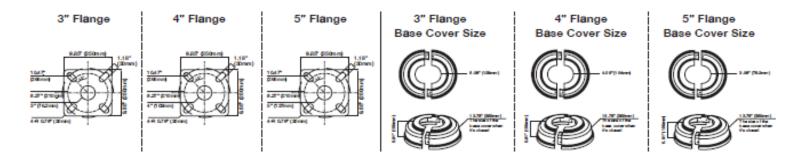

### Size: 3" (3" X 3"), 4" (4" x 4"), 5" (5" x 5")

The JMC Series Straight Round Steel poles are built from high strength steel tube and are available side drilled for arm mounted area lighting luminaires or with tenon mounts for flood and post top luminaires. Typical area lighting applications include retail centers, industrial parks, schools and universities, public transit and airports, office buildings and medical facilities. Mounting heights of 10 to 30 feet can be used based on selected luminaire application.

#### BASE COVER: (SOLD SEPARATELY)

Poles are provided with a two-piece formed steel base cover that is easily assembled and fitted over pole base.

#### **ORDERING INFORMATION**

| MODEL                                        | HEIGHT                                                                                               | SIZE                                                                  | THICKNESS               | FINISH                   | MOUNTING               |
|----------------------------------------------|------------------------------------------------------------------------------------------------------|-----------------------------------------------------------------------|-------------------------|--------------------------|------------------------|
| <b>JMC -</b> Straight<br>Round Steel<br>Pole | <ul> <li>A - 10FT</li> <li>B - 15FT</li> <li>C - 20FT</li> <li>D - 25FT</li> <li>E - 30FT</li> </ul> | <b>3</b> - (3 x 3")<br><b>4</b> - (4" x 4")<br><b>5</b> - (5" x 5") * | <b>11G -</b> (11 gauge) | <b>D -</b> (Dark Bronze) | (Make Selection Below) |
|                                              |                                                                                                      | *Only available in 30ft                                               |                         |                          |                        |