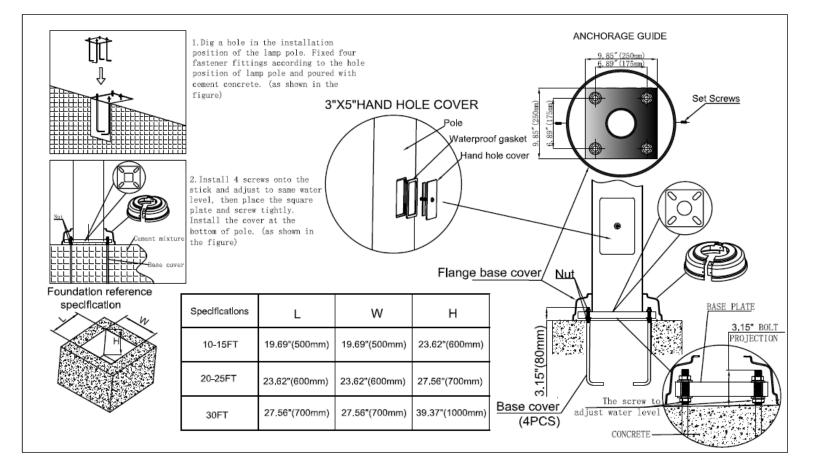

#### ANCHOR BOLTS: (SOLD SEPARATELY)

Anchor bolts are not included, sized based on pole data charts for the selected pole size.

#### HAND HOLE:

Cast iron reinforced hand hole and cover with ground screw.

#### BASE COVER: (SOLD SEPARATELY)

Poles are provided with a two-piece formed steel base cover that is easily assembled and fitted over pole base.

#### POLE LENGTH:

Poles are available in standard lengths as shown in the order matrix. Poles can be custom cut to order. Consult factory.

SPECIFICATIONS: Conforms to ASTM-A 500 Grade B: Minimum Yield Strength of 46,000 PSI.